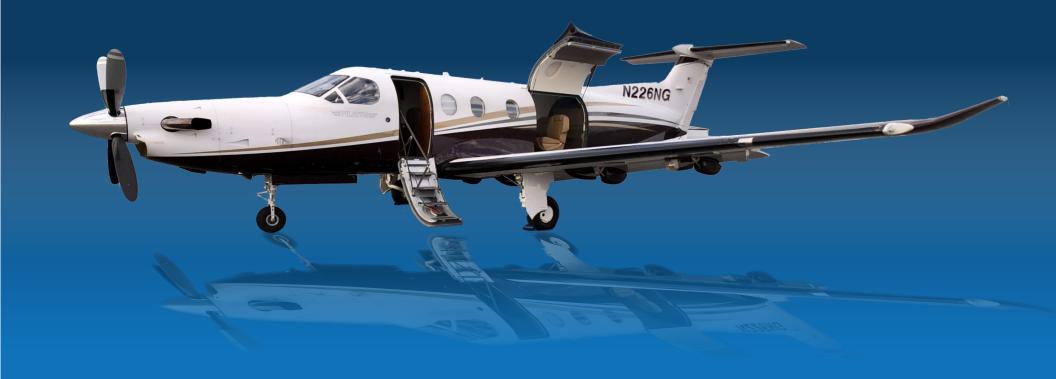

#### 2010 PILATUS PC-12 NG S/N 1226

#### **INTERIOR & CABIN:**

Platinum Interior Package Cabin & Cockpit Executive Platinum

6 + 2 Seat Interior

Two Tone Beige and Brown Seats, Carpet and Side Panels

Three 100V Power Outlets (One outlet under each table tray)

#### **EXTERIOR:**

Matterhorn White with Burgundy and Gold trim.

SPECIFICATIONS SUBJECT TO VERIFICATION UPON INSPECTION. AIRCRAFT SUBJECT TO PRIOR SALE WITHOUT NOTICE.

www.caijets.com

CONTACT J.P. HANLEY
1 . 561 . 433 . 3510
PALM BEACH. FLORIDA USA