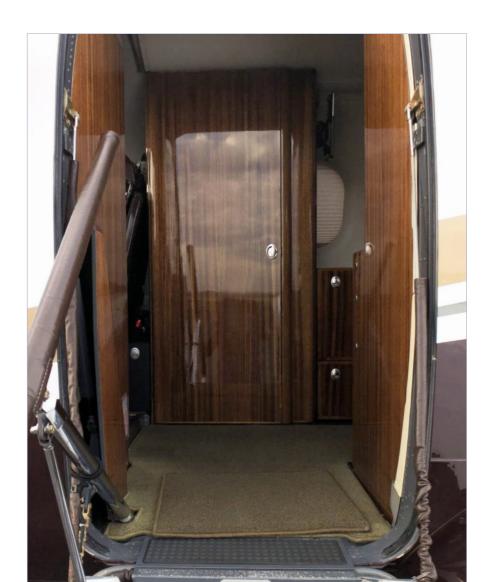

#### **INTERIOR & CABIN:**

Platinum Interior Package Cabin & Cockpit Executive Platinum

6 + 2 Seat Interior

Two Tone Beige and Brown Seats, Carpet and Side Panels

Three 100V Power Outlets (One outlet under each table tray)

Adjustable Leg Rests for Seats 5 & 6

**Cargo Net Cover** 

**Cockpit Curtain** 

**Sheepskin Crew Seats** 

CD/DVD Player with Sirius XM

**Air Conditioning** 

SPECIFICATIONS SUBJECT TO VERIFICATION UPON INSPECTION. AIRCRAFT SUBJECT TO PRIOR SALE WITHOUT NOTICE.