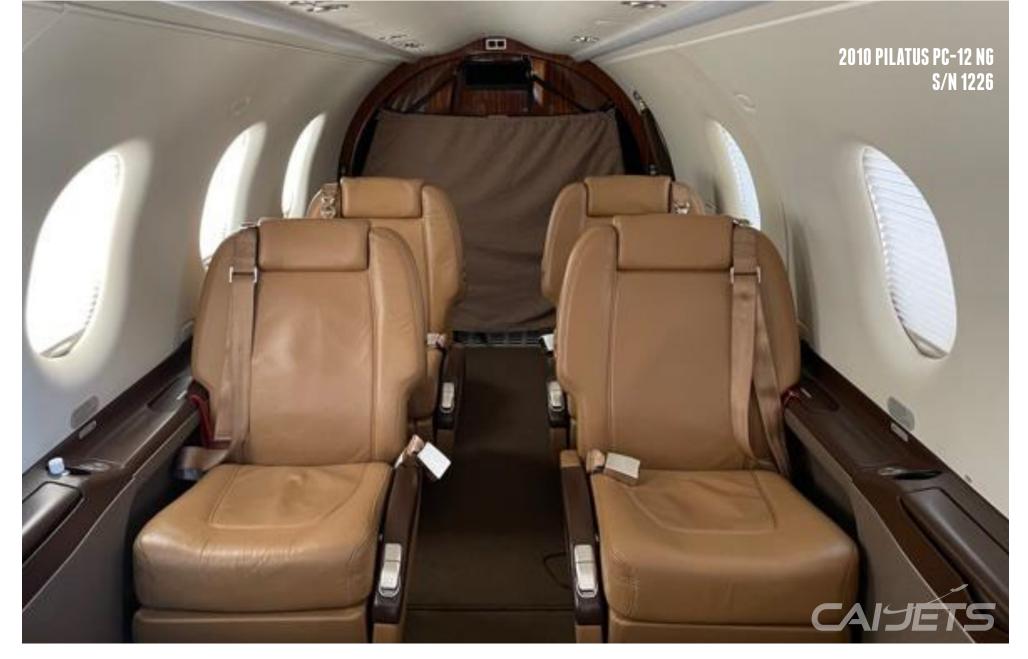

#### 2010 PILATUS PC-12 NG S/N 1226

#### **INTERIOR & CABIN:**

Platinum Interior Package Cabin & Cockpit Executive Platinum

6 + 2 Seat Interior

Two Tone Beige and Brown Seats, Carpet and Side Panels

Three 100V Power Outlets (One outlet under each table tray)

Adjustable Leg Rests for Seats 5 & 6

**Cargo Net Cover** 

**Cockpit Curtain** 

**Sheepskin Crew Seats** 

CD/DVD Player with Sirius XM

**Air Conditioning** 

SPECIFICATIONS SUBJECT TO VERIFICATION UPON INSPECTION. AIRCRAFT SUBJECT TO PRIOR SALE WITHOUT NOTICE.