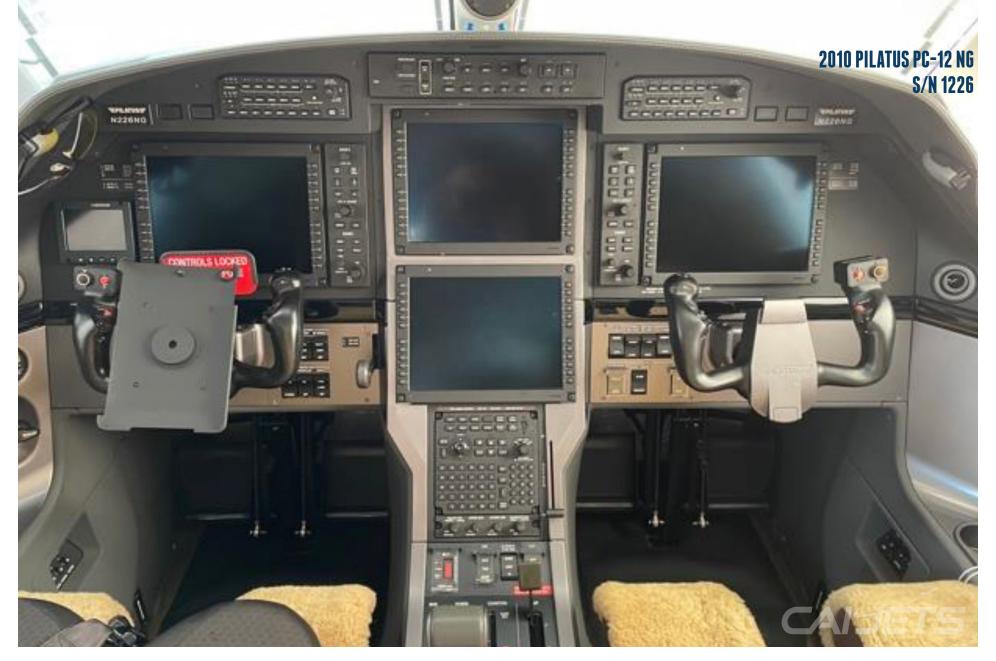

PALM BEACH, FLORIDA USA



AIRFRAME TOTAL TIME

3,150 Hours

**LANDINGS** 

2,671 Hours

**ENGINE:** 

PRATT & WHITNEY CANADA PT6A-67P

SN PCERY-299

3,150 HSN / 1,222 SHSI

THE PROPELLER WAS REPLACED WITH A 5-BLADED HARTZELL PROPELLER IN 2022.

SPECIFICATIONS SUBJECT TO VERIFICATION UPON INSPECTION. AIRCRAFT SUBJECT TO PRIOR SALE WITHOUT NOTICE.



www.caijets.com

CONTACT J.P. HANLEY
1 . 561 . 433 . 3510
PALM BEACH. FLORIDA USA





## www.caijets.com

CONTACT J.P. HANLEY
1 . 561 . 433 . 3510
PALM BEACH, FLORIDA USA







#### 2010 PILATUS PC-12 NG S/N 1226



#### **INTERIOR & CABIN:**

Platinum Interior Package Cabin & Cockpit Executive Platinum

6 + 2 Seat Interior

Two Tone Beige and Brown Seats, Carpet and Side Panels

Three 100V Power Outlets (One outlet under each table tray)

Adjustable Leg Rests for Seats 5 & 6

**Cargo Net Cover** 

**Cockpit Curtain** 

**Sheepskin Crew Seats** 

CD/DVD Player with Sirius XM

**Air Conditioning** 

SPECIFICATIONS SUBJECT TO VERIFICATION UPON INSPECTION. AIRCRAFT SUBJECT TO PRIOR SALE WITHOUT NOTICE.













#### **EXTERIOR:**

Matterhorn White with Burgundy and Gold trim.



SPECIFICATIONS SUBJECT TO VERIFICATION UPON INSPECTION. AIRCRAFT SUBJECT TO PRIOR SALE WIT