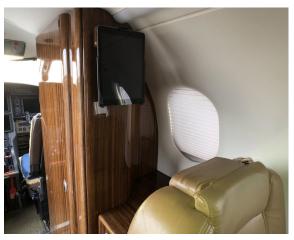

#### **INTERIOR & CABIN:**

Platinum Interior Package Cabin & Cockpit Executive Platinum

6 + 2 Seat Interior

Two Tone Beige and Brown Seats, Carpet and Side Panels

Three 100V Power Outlets (One outlet under each table tray)

Adjustable Leg Rests for Seats 5 & 6

**Cargo Net Cover** 

**Cockpit Curtain** 

**Sheepskin Crew Seats** 

CD/DVD Player with Sirius XM

**Air Conditioning** 

SPECIFICATIONS SUBJECT TO VERIFICATION UPON INSPECTION. AIRCRAFT SUBJECT TO PRIOR SALE WITHOUT NOTICE.