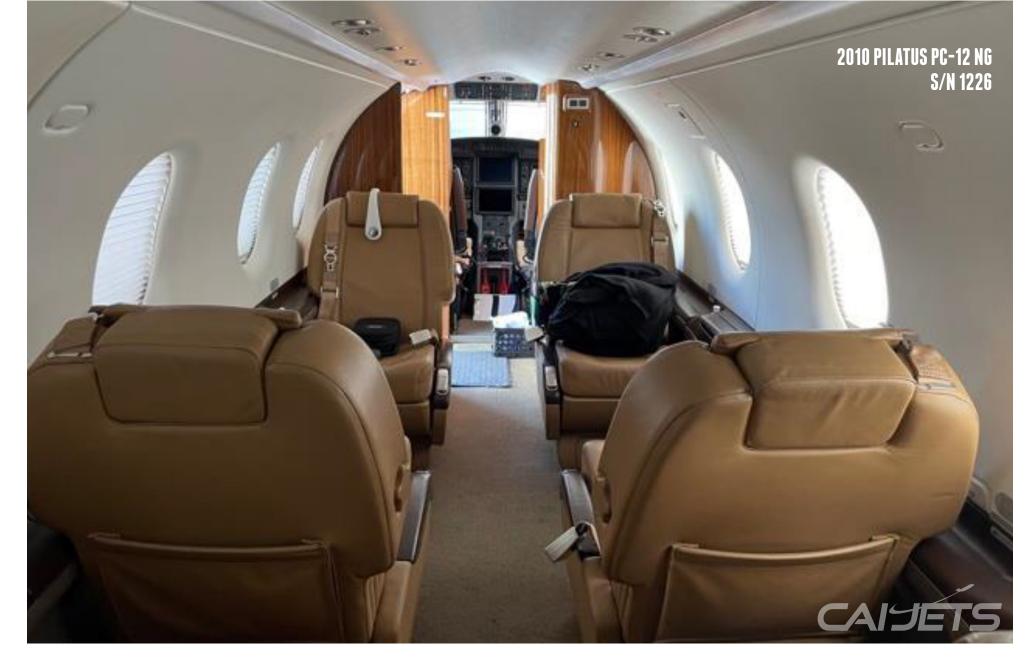

#### 2010 PILATUS PC-12 NG S/N 1226

#### **INTERIOR & CABIN:**

Platinum Interior Package Cabin & Cockpit Executive Platinum

6 + 2 Seat Interior

Two Tone Beige and Brown Seats, Carpet and Side Panels

Three 100V Power Outlets (One outlet under each table tray)

Adjustable Leg Rests for Seats 5 & 6

**Cargo Net Cover** 

**Cockpit Curtain** 

**Sheepskin Crew Seats** 

CD/DVD Player with Sirius XM

**Air Conditioning** 

SPECIFICATIONS SUBJECT TO VERIFICATION UPON INSPECTION. AIRCRAFT SUBJECT TO PRIOR SALE WITHOUT NOTICE.