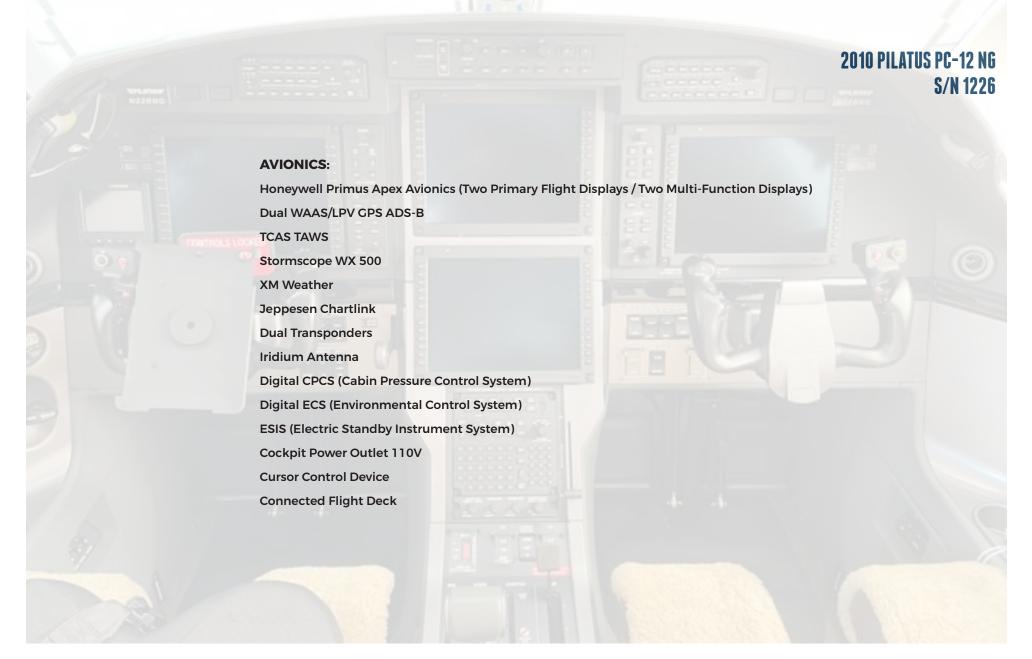

PALM BEACH, FLORIDA USA



AIRFRAME TOTAL TIME

3,150 Hours

**LANDINGS** 

2,671 Hours

**ENGINE:** 

PRATT & WHITNEY CANADA PT6A-67P

SN PCERY-299

3,150 HSN / 1,222 SHSI

THE PROPELLER WAS REPLACED WITH A 5-BLADED HARTZELL PROPELLER IN 2022.

SPECIFICATIONS SUBJECT TO VERIFICATION UPON INSPECTION. AIRCRAFT SUBJECT TO PRIOR SALE WITHOUT NOTICE.



www.caijets.com

CONTACT J.P. HANLEY
1 . 561 . 433 . 3510
PALM BEACH. FLORIDA USA





## www.caijets.com

CONTACT J.P. HANLEY
1 . 561 . 433 . 3510
PALM BEACH, FLORIDA USA







#### 2010 PILATUS PC-12 NG S/N 1226



#### **INTERIOR & CABIN:**

Platinum Interior Package Cabin & Cockpit Executive Platinum

6 + 2 Seat Interior

Two Tone Beige and Brown Seats, Carpet and Side Panels

Three 100V Power Outlets (One outlet under each table tray)

Adjustable Leg Rests for Seats 5 & 6

**Cargo Net Cover** 

**Cockpit Curtain** 

**Sheepskin Crew Seats** 

CD/DVD Player with Sirius XM

**Air Conditioning** 

SPECIFICATIONS SUBJECT TO VERIFICATION UPON INSPECTION. AIRCRAFT SUBJECT TO PRIOR SALE WITHOUT NOTICE.













#### **EXTERIOR:**

Matterhorn White with Burgundy and Gold trim.



SPECIFICATIONS SUBJECT TO VERIFICATION UPON INSPECTION. AIRCRAFT SUBJECT TO PRIOR SALE WITHOUT NOTICE.



www.caijets.com

CONTACT J.P. HANLEY
1 . 561 . 433 . 3510
PALM BEACH. FLOR