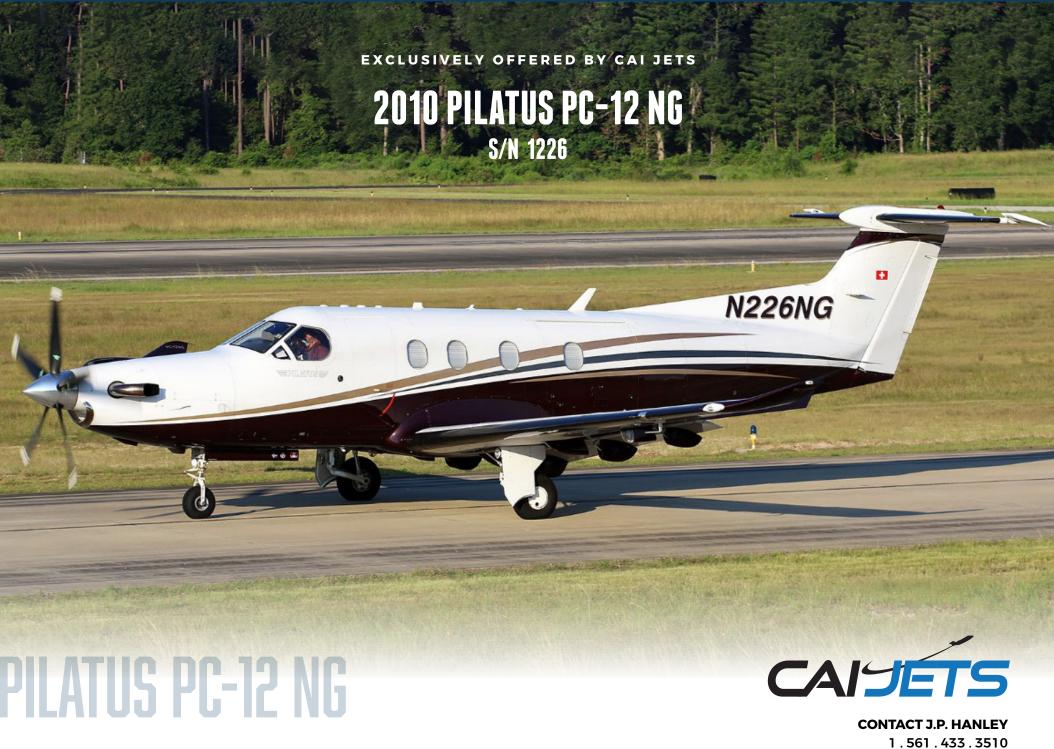

#### 2010 PILATUS PC-12 NG S/N 1226

#### **EXTERIOR:**

Matterhorn White with Burgundy and Gold trim.

SPECIFICATIONS SUBJECT TO VERIFICATION UPON INSPECTION. AIRCRAFT SUBJECT TO PRIOR SALE WITHOUT NOTICE.

www.caijets.com

CONTACT J.P. HANLEY
1 . 561 . 433 . 3510
PALM BEACH. FLORIDA USA