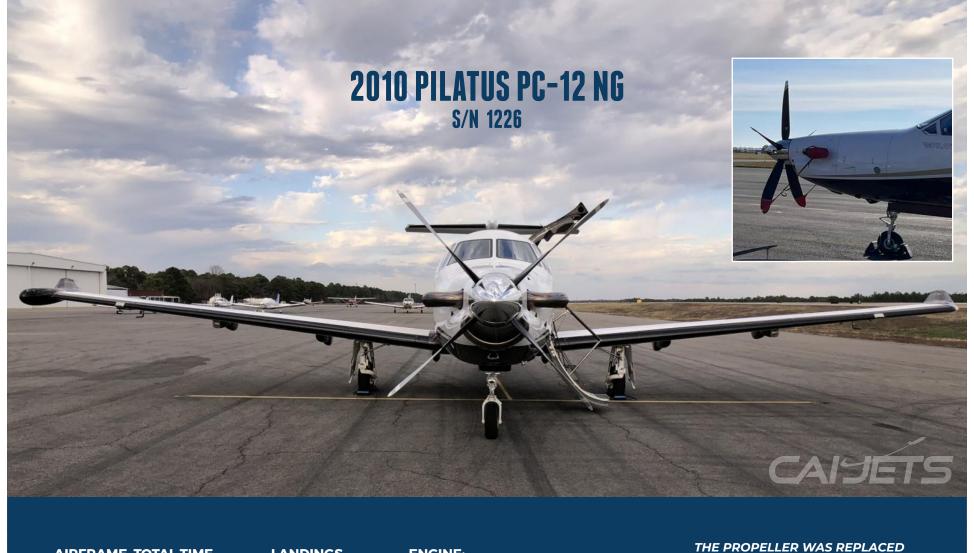

PALM BEACH, FLORIDA USA

AIRFRAME TOTAL TIME

3,150 Hours

**LANDINGS** 

2,671 Hours

**ENGINE:** 

PRATT & WHITNEY CANADA PT6A-67P

SN PCERY-299

3,150 HSN / 1,222 SHSI

THE PROPELLER WAS REPLACED WITH A 5-BLADED HARTZELL PROPELLER IN 2022.

SPECIFICATIONS SUBJECT TO VERIFICATION UPON INSPECTION. AIRCRAFT SUBJECT TO PRIOR SALE WITHOUT NOTICE.

www.caijets.com